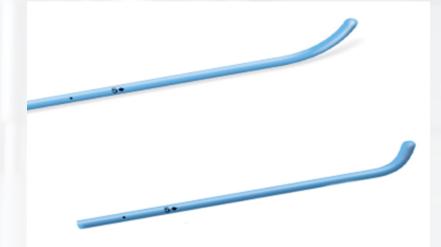

#### CODE: 9230

1 PVC stylet graduated in cm. with curved end.

STERILE, SINGLE PACK, SINGLE USE.

### **Recommendation for use**

Recommendation of a professional on the use of the technology.

The Eschmann Intubation Stylet is a special auxiliary device to facilitate the procedure in case of difficult endotracheal intubation. It has a slightly curved distal end, which allows, in the blind introduction, to feel the contact of the tip of the same with the tracheal rings and confirm its position within the airway.

**Available Sizes** 

2,6 mm x 700 mm. 5,2 mm. x 700 mm.