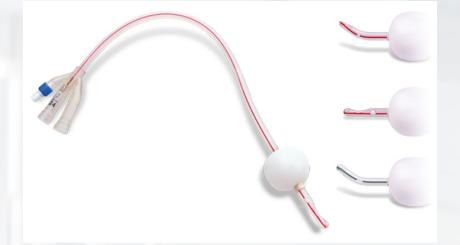

#### FOLEYPLAST, SOFT FOLEYPLAST AND EXTRA SOFT FOLEYPLAST CATHETER

1 PVC tube, 3-way, crystal colour, flexible, (for postoperative drainage) range of tips, sizes and location of distal holes. (Dufour, Couvelaire, Mercier) Valve for Luer and Luer-lock connection. Latex balloon (30 ml. / 75 ml.) GREEN longitudinal line = FoleyPlast RED longitudinal line = SOFT FoleyPlast, Extra Soft Foleyplast

#### STERILE, SINGLE PACK, SINGLE USE.

Available Sizes Ch 16,0 / 18,0 / 20, 0 / 22,0 / 24,0

#### FOLEYPLAST, SOFT FOLEYPLAST AND EXTRA SOFT FOLEYPLAST CATHETER

| 9558 | Foleyplast Dufour 30 mL               | 9532 | Soft Foleyplast Couvelaire 30 mL         |
|------|---------------------------------------|------|------------------------------------------|
| 9533 | Soft Foleyplast Dufour 30 mL          | 9554 | Foleyplast Couvelaire 75 mL              |
| 9536 | Foleyplast Dufour 75 mL               | 9531 | Soft Foleyplast Couvelaire 75 mL         |
| 9535 | Soft Foleyplast Dufour 75 mL          | 9580 | Foleyplast Mercier 30 mL                 |
| 9534 | Foleyplast Couvelaire 30 mL           | 9581 | Soft Foleyplast Mercier 30 mL            |
| 9575 | Foleyplast Mercier 75 mL              | 9539 | Soft Foleyplast Mercier 75 mL            |
| 9583 | Extra Soft Foleyplast Dufour<br>75mL  | 9584 | Extra Soft Foleyplast Couvelaire<br>75mL |
| 9585 | Extra Soft Foleyplast Mercier<br>75mL |      |                                          |