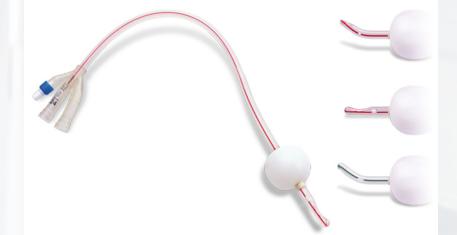

#### FOLEYPLAST, SOFT FOLEYPLAST AND EXTRA SOFT FOLEYPLAST CATHETER

1 PVC tube, 3-way, crystal colour, flexible, (for postoperative drainage) range of tips, sizes and location of distal holes. (Dufour, Couvelaire, Mercier) Valve for Luer and Luer-lock connection. Latex balloon (30 ml. / 75 ml.) GREEN longitudinal line = FoleyPlast RED longitudinal line = SOFT FoleyPlast, Extra Soft Foleyplast

#### STERILE, SINGLE PACK, SINGLE USE.

Available Sizes Ch 16,0 / 18,0 / 20, 0 / 22,0 / 24,0

#### FOLEYPLAST, SOFT FOLEYPLAST AND EXTRA SOFT FOLEYPLAST CATHETER

| 9558 | Foleyplast Dufour 30 mL               | 9532 | Soft Foleyplast Couvelaire 30 mL         |
|------|---------------------------------------|------|------------------------------------------|
| 9533 | Soft Foleyplast Dufour 30 mL          | 9554 | Foleyplast Couvelaire 75 mL              |
| 9536 | Foleyplast Dufour 75 mL               | 9531 | Soft Foleyplast Couvelaire 75 mL         |
| 9535 | Soft Foleyplast Dufour 75 mL          | 9580 | Foleyplast Mercier 30 mL                 |
| 9534 | Foleyplast Couvelaire 30 mL           | 9581 | Soft Foleyplast Mercier 30 mL            |
| 9575 | Foleyplast Mercier 75 mL              | 9539 | Soft Foleyplast Mercier 75 mL            |
| 9583 | Extra Soft Foleyplast Dufour<br>75mL  | 9584 | Extra Soft Foleyplast Couvelaire<br>75mL |
| 9585 | Extra Soft Foleyplast Mercier<br>75mL |      |                                          |