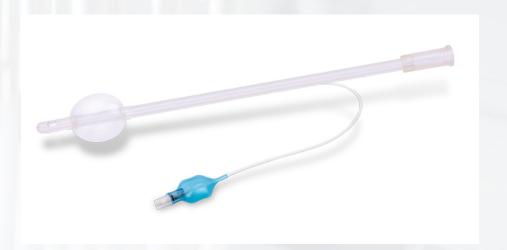

## RECTAL TUBE WITH PVC BALLOON

CÓDIGO: 9961

1 PVC tube, rounded distal end, side orifice for irrigation and suction. PVC balloon. Funnel in proximal end.

STERILE, SINGLE PACK, SINGLE USE

AVAILABLE SIZES

8,0 / 10,0 mm