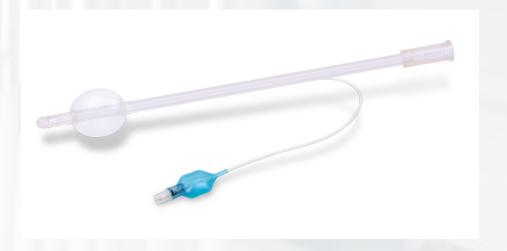

## RECTAL TUBE WITH PVC BALLOON

CÓDIGO: 9961

1 PVC tube, rounded distal end, side orifice for irrigation and suction. PVC balloon. Funnel in proximal end.

STERILE, SINGLE PACK, SINGLE USE

AVAILABLE SIZES

8,0 / 10,0 mm