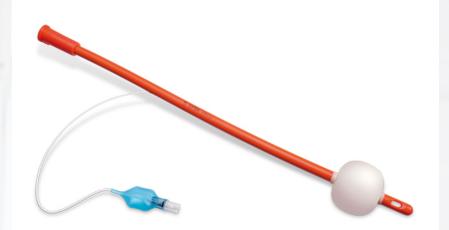

#### CODE: 9962

1 PVC tube, rounded distal end, side orifice for irrigation and suction. Latex balloon. Funnel in proximal end.

Available Sizes 8,0 / 10,0 mm