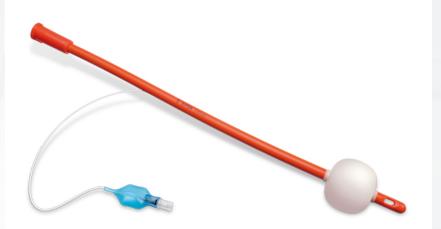

#### CODE: 9962

1 PVC tube, rounded distal end, side orifice for irrigation and suction. Latex balloon. Funnel in proximal end.

Available Sizes 8,0 / 10,0 mm